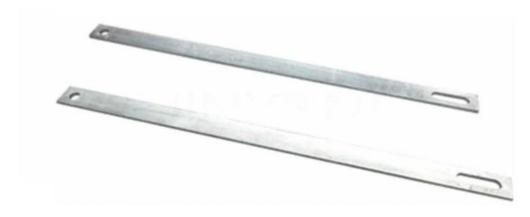

## **Product Information:**

Cross arm tie straps has the same function as alley arm brace and angle brace just different construction.

Cross arm tie straps connect the electrical cross arm by bolts and nuts. They have a function of supporting the electrical cross arm and make the power pole cross arm firm. They are usually used in pairs.

## **Flat Tie Straps**

| Width(mm) | Thickness(mm) | Length(mm) |
|-----------|---------------|------------|
| 50        | 6             | 450        |
| 50        | 6             | 750        |
| 50        | 6             | 910        |
| 40        | 6             | 580        |
| 40        | 6             | 860        |