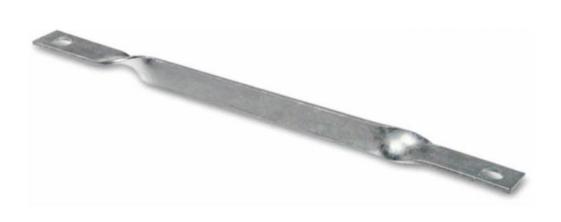

## **Product Information:**

Cross arm tie straps has the same function as alley arm brace and angle brace just different construction.

Cross arm tie straps connect the electrical cross arm by bolts and nuts. They have a function of supporting the electrical cross arm and make the power pole cross arm firm. They are usually used in pairs.

## **Twisted Tie Straps**

| Width(mm) | Thickness(mm) | Length(mm) |
|-----------|---------------|------------|
| 50        | 6             | 450        |
| 50        | 6             | 590        |
| 50        | 6             | 750        |
| 50        | 6             | 900        |