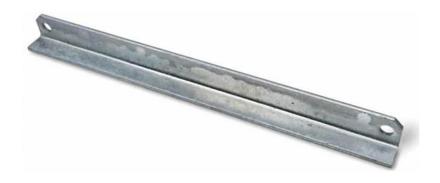

## **Product Information:**

Cross arm tie straps has the same function as alley arm brace and angle brace just different construction.

Cross arm tie straps connect the electrical cross arm by bolts and nuts. They have a function of supporting the electrical cross arm and make the power pole cross arm firm. They are usually used in pairs.

## **Angle Tie Straps**

| Width(mm) | Thickness(mm) | Length(mm) |
|-----------|---------------|------------|
| 75X50     | 8             | 590        |
| 75x 50    | 8             | 750        |
| 70x 70    | 6             | 580        |
| 50x 50    | 6             | 840        |
| 50x 50    | 6             | 860        |